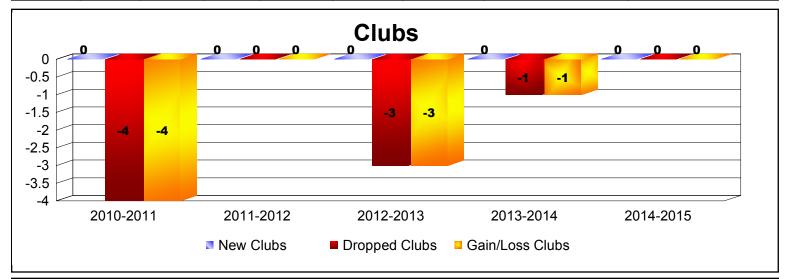

District 13 A

As of June 2015 Cumulative

| Year      | New<br>Clubs | Dropped<br>Clubs | Gain/<br>Loss<br>Clubs | New<br>Members | Charter<br>Members | Reinstate<br>Members | Transfer<br>Members | Total<br>Member<br>Added | Total<br>Members<br>Dropped | Gain/<br>Loss<br>Members |
|-----------|--------------|------------------|------------------------|----------------|--------------------|----------------------|---------------------|--------------------------|-----------------------------|--------------------------|
| 2010-2011 | 0            | -4               | -4                     | 72             | 0                  | 2                    | 8                   | 82                       | -170                        | -88                      |
| 2011-2012 | 0            | 0                | 0                      | 65             | 0                  | 4                    | 5                   | 74                       | -88                         | -14                      |
| 2012-2013 | 0            | -3               | -3                     | 88             | 0                  | 3                    | 2                   | 93                       | -142                        | -49                      |
| 2013-2014 | 0            | -1               | -1                     | 75             | 1                  | 5                    | 9                   | 90                       | -108                        | -18                      |
| 2014-2015 | 0            | 0                | 0                      | 70             | 0                  | 0                    | 4                   | 74                       | -88                         | -14                      |
| Average   | 0            | -2               | -2                     | 74             | 0                  | 3                    | 6                   | 83                       | -119                        | -37                      |