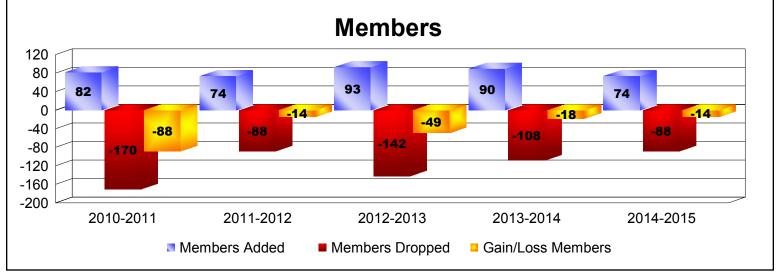

District 13 A

As of June 2015 Cumulative

| Year      | New<br>Clubs | Dropped<br>Clubs | Gain/<br>Loss<br>Clubs | New<br>Members | Charter<br>Members | Reinstate<br>Members | Transfer<br>Members | Total<br>Member<br>Added | Total<br>Members<br>Dropped | Gain/<br>Loss<br>Members |
|-----------|--------------|------------------|------------------------|----------------|--------------------|----------------------|---------------------|--------------------------|-----------------------------|--------------------------|
| 2010-2011 | 0            | -4               | -4                     | 72             | 0                  | 2                    | 8                   | 82                       | -170                        | -88                      |
| 2011-2012 | 0            | 0                | 0                      | 65             | 0                  | 4                    | 5                   | 74                       | -88                         | -14                      |
| 2012-2013 | 0            | -3               | -3                     | 88             | 0                  | 3                    | 2                   | 93                       | -142                        | -49                      |
| 2013-2014 | 0            | -1               | -1                     | 75             | 1                  | 5                    | 9                   | 90                       | -108                        | -18                      |
| 2014-2015 | 0            | 0                | 0                      | 70             | 0                  | 0                    | 4                   | 74                       | -88                         | -14                      |
| Average   | 0            | -2               | -2                     | 74             | 0                  | 3                    | 6                   | 83                       | -119                        | -37                      |